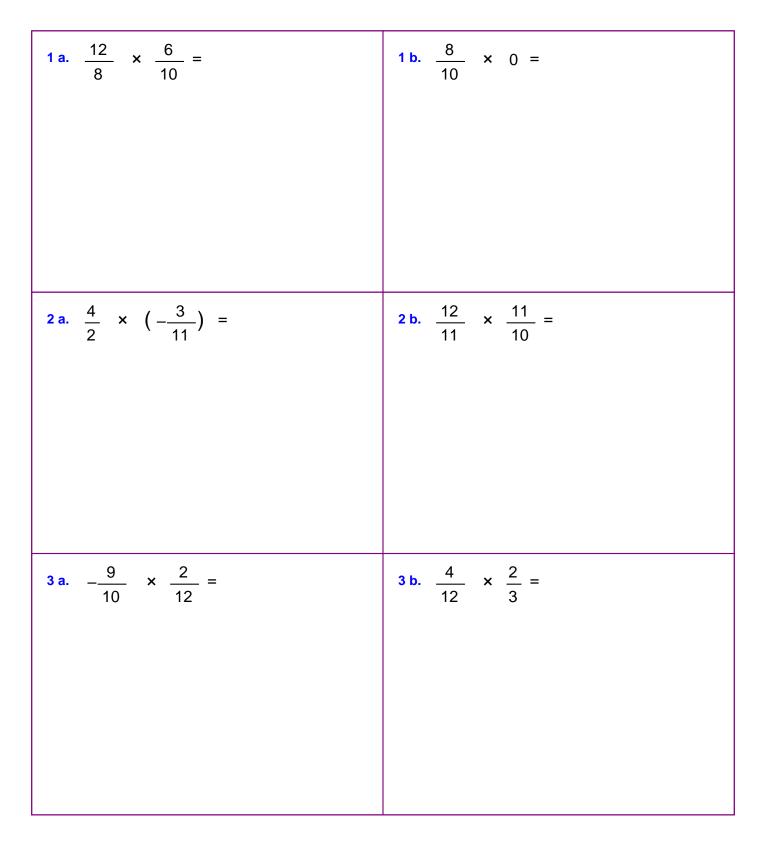

## **Answer Key**

| <b>1 a.</b> $\frac{9}{10}$  | 1 b. 0                     |
|-----------------------------|----------------------------|
| <b>2 a.</b> $-\frac{6}{11}$ | <b>2 b.</b> $1\frac{1}{5}$ |
| <b>3 a.</b> $-\frac{3}{20}$ | <b>3 b.</b> $\frac{2}{9}$  |